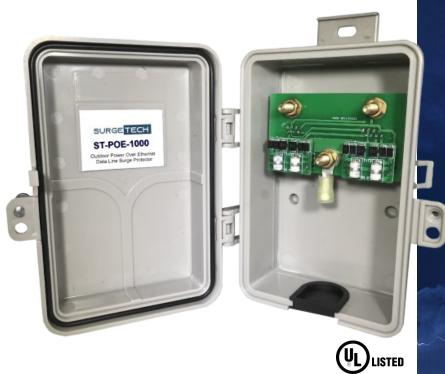

## **ST-POE-1000**

## Outdoor Cat 5/5e POE Data Line Surge Protector

The ST-POE-1000 is an outdoor surge protector designed to protect sensitive data equipment connected to a power over ethernet network from transient overvoltages. The surge protector is capable of data transmission speeds up to 1000 Mbp/s and is equipped with shielded RJ45 connectors. The dual surge protection circuit consists of high energy gas tubes and sharp clamping silicon avalanche diodes to guarantee a fast response to incoming transients.

The ST-POE-1000 combination of efficiency, simplicity of installation, and superior surge protection makes it the clear choice when protecting data line networks.

|                  |                                               | 1000 Mbp/s CAT 5e                                         |
|------------------|-----------------------------------------------|-----------------------------------------------------------|
| -Input / -Output |                                               | RJ45 shielded / RJ45 shielded                             |
|                  |                                               | 8 wires + shielding                                       |
| [POE and Data]   | [4-5] [7-8]                                   | 60V                                                       |
| -Line/Lines      |                                               | 500A                                                      |
| -Line/Ground     |                                               | 2,000A                                                    |
| Total            |                                               | 16,000A                                                   |
|                  |                                               | IP65 Plastic / 5.5 x 3.5 x 2.5 in                         |
|                  |                                               | UL497B, IEEE-802-3t, IEC-61000-4-5                        |
|                  | [POE and Data]<br>-Line/Lines<br>-Line/Ground | [POE and Data] [4-5] [7-8]<br>-Line/Lines<br>-Line/Ground |

## FEATURES:

- 16000 amps surge suppression
- 1000 mbp/s data rate
- Protection on all four pairs. (8 wires)
- UL497B Listed
- Shielded RJ45 Connectors

## Extra Large IP65 Case

Fully dust tight and complete protection against solid objects.

Tested to withstand water jets projected by a nozzle (6.3mm) from any angle.